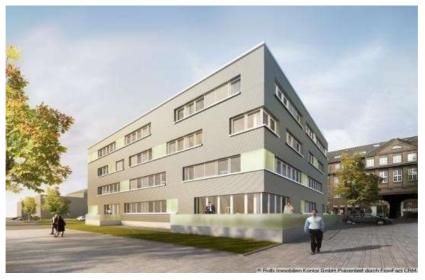

#### Construction and Modernization of Headquartes of the Marzipan factory Hamburg

| Volume about :                  | 22.000 m <sup>2</sup> |
|---------------------------------|-----------------------|
| Contract value<br>Whole system: | 19.450.000            |
| Execution<br>Whole project:     | 2011–2015             |
| Contact<br>Customer:            | Mr. Naeve             |

Modernization, upgrading and construction of a 100,000 square meter plot, with existing buildings which a part of them are listed. The land was owned by Dr. Oetker, Marzipan was Produced here.

Test house building 23. The building is completely renovated and got a new facade