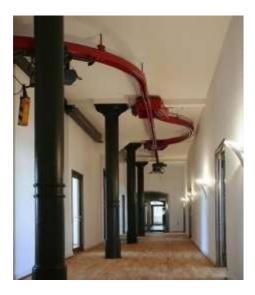

## HPV chocolat factory Hamburg Wendenstraße Moderning and extending extending 1994 – 1997

Volum 6.900 m<sup>3</sup>

Contract value complete system: 6.750.000.-Execution Whole project: 1992 - 1995 Contact person Customer: Mr. von Bismark

The old "Schokoladenfabrik" was built in 1908. The roof floor and the Giebel were distroed in the 2nd. world war . the roof floor was rebuilt, anew floor in the westl building was built. 1994-1997 the whole building is changed into büroes, photostudios and ateliers.

## Chocolate factory at night

The old boiler plant is changed into an exhibition hall