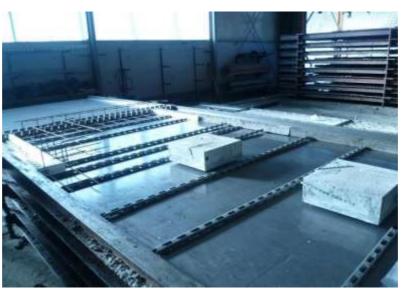

Computerized construction planning

Double element concrete wall with a door cut ''on computer,,

Filigree ceiling element

Double element concrete wall With adoor cut' implemented,,

Filigree ceiling element