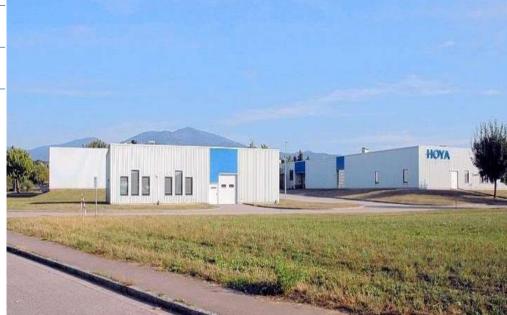

## Hoya Lences Germany GmbH Müllheim factory

Built in 1996

Contract's value<br/>Whole system:10.150.000.-Execution<br/>Wholeproject:1994 - 1996Contact person<br/>Custom:Mr. Wittenberg

The Hoya Lences Germany GmbH in müllheim is a hundred percent daugchter company of the Hoya Corporation in Japan, this factory employes 100 person.