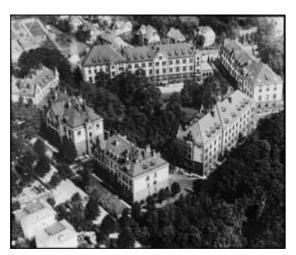

Das architecturally complex has 80 residential lofts and about 9.000 m<sup>2</sup> büro andcommercials. The flates have individual areas between 32-220 m<sup>2</sup>. The versatile continuous office lofts are between about 45 and 950 m<sup>2</sup>. Its features include parquet floors of residential lofts, quality designer kitchens, marble bathrooms and spacious walk-in closets and washing machine connections. In general, the lofts also have separate guest toilets. In addition to old style elements, such as cast-iron columns, double-leaf wood doors and skylights, the office lofts are supplied with separate sanitary tracts, parquet floor, equipped partly steel glass walls and high quality pantry kitchen. Of course there are connections of all modern communications. The building complex was built in 1901-1904 according to plans of the military construction officials Gobel and Hagemann style Neo Renaissance. (photo 1932)