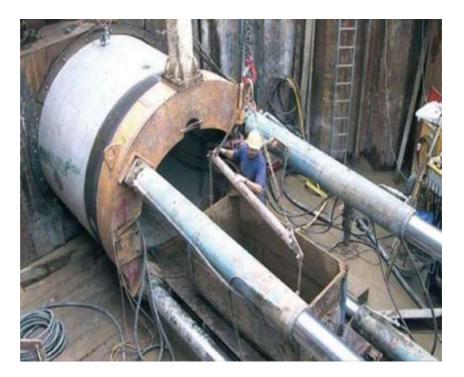

### **Propulsion systems**

With POLYCRETE <sup>®</sup> pipes, we have made used for decades in the industry because of its strength, corrosion resistance and elasticity of

polymer concrete for the modern civil engineering available. The pipe business has claimed most of the concentration. This is especially the POLYCRETE <sup>®</sup> jacking pipes DN 200 and the backbone of the pipe sales.

The underground pipe jacking is now an international growth market.

The demand for national and international high quality jacking pipes is steadily increasing, not least because of the excellent mechanical properties of the material POLYCRETE®.

In addition to our POLYCRETE  $^{\circledast}$  jacking pipes we offer  $POLYCRETE \circledast$  oval pipes and channels, as well as for special measures tubbing.

Provides for the pipeline and storage of large collectors in the chanal Rüttelfertigung manufactured in hardened steel and formwork THIXOCRETE <sup>®</sup> reinforced concrete pipe has a large economic and quality solution. THIXOCRETE <sup>®</sup> is ideal for pipe jacking, and open trench and is from Meyer Rohr + Schacht GmbH from DN 2000 to DN 3500 offered.

POLYCRETE® pipes are for many long years in the industry, and the used material polymer concrete is used for the modern deep piping because of its stability, corossion resistance, and elasticity.