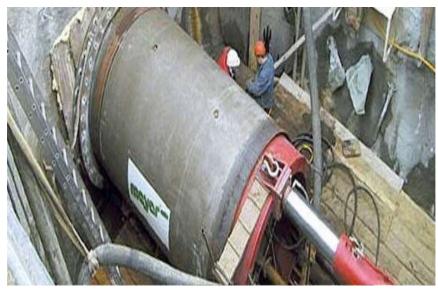

### **Propulsion systems**

With POLYCRETE <sup>®</sup> pipes, we have made used for decades in the industry because of its strength, corrosion resistance and elasticity of

polymer concrete for the modern civil engineering available. The pipe business has claimed most of the concentration. This is especially the POLYCRETE <sup>®</sup> jacking pipes DN 200 and the backbone of the pipe sales.

The underground pipe jacking is now an international growth market.

The demand for national and international high quality jacking pipes is steadily increasing, not least because of the excellent mechanical properties of the material POLYCRETE®.

In addition to our POLYCRETE  $^{\circledast}$  jacking pipes we offer  $POLYCRETE \circledast$  oval pipes and channels, as well as for special measures tubbing.

Provides for the pipeline and storage of large collectors in the chanal Rüttelfertigung manufactured in hardened steel and formwork THIXOCRETE <sup>®</sup> reinforced concrete pipe has a large economic and quality solution. THIXOCRETE <sup>®</sup> is ideal for pipe jacking, and open trench and is from Meyer Rohr + Schacht GmbH from DN 2000 to DN 3500 offered.

POLYCRETE® pipes are for many long years in the industry, and the used material polymer concrete is used for the modern deep piping because of its stability, corossion resistance, and elasticity.