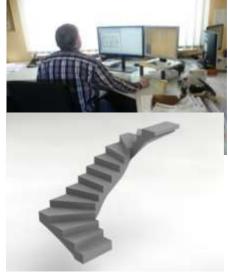

#### From planning up to finishing

Mr. Ahmed Alzoubeidi at the meeting with the production manager on the Implementation of construction plans.

Employee corrects the plan

The production manager gives change orders in the computer, from there goes directly to the machine.

Computerized construction planning

Double element concrete wall with a door cut ''on computer,,

Filigree ceiling element

Double element concrete wall With adoor cut' implemented,,

Filigree ceiling element