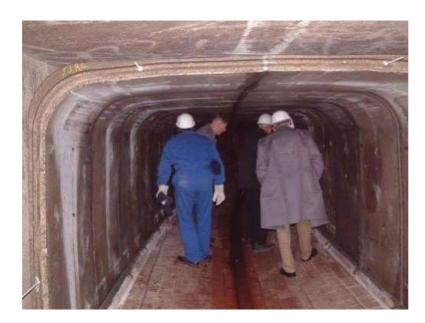

In the renovation of alrge collector in Frankfurt/Main for a whole length of 2,2 Kilometers, we used for the first time precast parts ofpolymerconcrete

as corossion defending lining.

The inlet to the main sewage collector's low wheel is in the years 1970 to 1972 in-situ concrete produced combined sewer. The box section with slanted sole has a length of 1450 meters, a crosssection width of 2.50 and 2 meters high and over the last 750 meters before the sewage treatment plant in 4 meters wide and 3 meters height Now, after 30 years of operation, the collector had the typical biogenic sulfurcorrosion damage patterns. The concrete was the Walls and ceiling along the entire length of homogeneouse 2 centimeters deep corroded. [...]

The primary purpos of this step was therefore to line the collector's with acid-resistant's Material.

Inspection of the construction with the Frankfurt city agencies

CONSULT- PROJECT BUILD- TRADE

Telefon +49 (0) 15225826313 Fax +49 (0) 40 25 73 73 E-Mail: info@bpapc.de www.bpapc.de