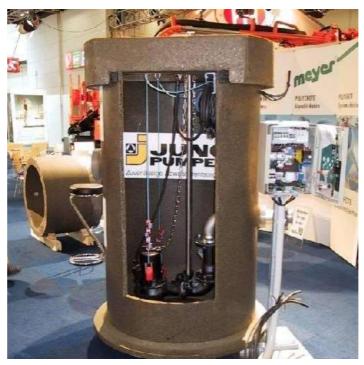

Schächte aus Polycrete

Construction and delivery of more than 3.000 pressure drainage systemes for Hamburg city with the Partner company Meyer Rohr und Schacht and Elektrotechnik Schnoor GmbH pressure drinage means waste-water systemes, in which the domestic waste-water wich initiated the coming of the households connected to waste-water collection sumps and from there pumped into the pressureline network.

**MEYER ROHR + SCHACHT GMBH** 

Systems of this kind are in scattered often an economical alternative to gravity sewer, as this with decreasing population density, especially in terms of construction costs is often uneconomical.