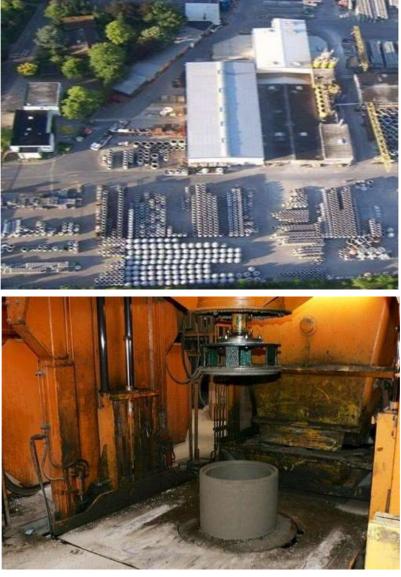

#### **Concrete element fabrication plant**

Covering an area of 48.000  $\ensuremath{m^2}$ 

## Pipe and manhole production line