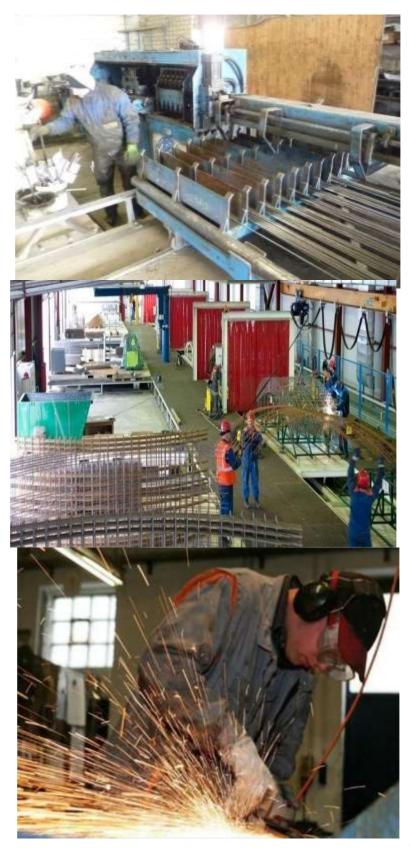

## Fully automated Round steel-cutting machine

#### Form building department

Work shop