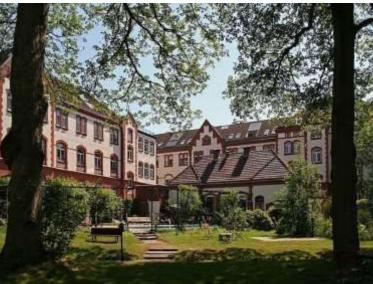

## The new Westend village

Headquarters Hamburg

Restoration, renovation and new construction expansion

Volume about 32.000 m<sup>3</sup>

| Contract value<br>Whole system: | 25.550.000  |
|---------------------------------|-------------|
| Execution<br>Whole procekt:     | 1994 - 2009 |
| Contact person customer:        | Mr. Vogler  |

Das architecturally complex has 80 residential lofts and about 9.000 m<sup>2</sup> büro andcommercials. The flates have individual areas between 32-220 m<sup>2</sup>. The versatile continuous office lofts are between about 45 and 950 m<sup>2</sup>. Its features include parquet floors of residential lofts, quality designer kitchens, marble bathrooms and spacious walk-in closets and washing machine connections. In general, the lofts also have separate guest toilets. In addition to old style elements, such as cast-iron columns, double-leaf wood doors and skylights, the office lofts are supplied with separate sanitary tracts, parquet floor, equipped partly steel glass walls and high quality pantry kitchen. Of course there are connections of all modern communications. The building complex was built in 1901-1904 according to plans of the military construction officials Gobel and Hagemann style Neo Renaissance. (photo 1932)