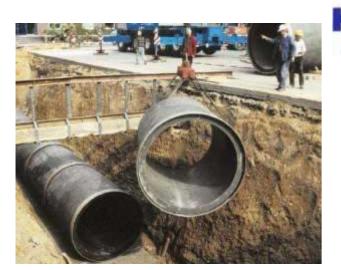

### Deep piping and pressure drinage Hamburg

With our partner company Meyer Rohr und Schacht And our daughter company Elektrotechnik Schnoor GmbH

CONSULT- PROJECT BUILD- TRADE

Telefon +49 (0) 15225826313 Fax +49 (0) 40 25 73 73 E-Maild:<u>info@bpapc.de</u> www.bpapc.de

## Piping and pressure drainage, Hamburg

With our Partner company(Meyer Rohr und Schacht)

and our daughter company (Elektrotechnik Schnoor GmbH)

For the piping of Hamburg and many other cities in germany, Polymerconcrete pipes are used because of thier very high corrosion resistance, hohe Tragfähigkeit and diffusion seal. which are the Main factors why we choose Polymerconcrete for waste water and drainage canales. Due to the GFK- preassembled plug couplinga 3 meter pipe will

be simply and very fast assembled. Like all MEYER products you get a very modern and developed quality controll . They offer high reliability for generations and are therefore very economical. Since the channel tubes are provided for the

open installation, they can be produced with a thinner wall thickness and it saves on material and weight. The high capacity of the pipes allows the installation of only a wall thickness per nominal diameter. This wall thickness is chosen so that about 85% of the applications are covered. The rest will be additional measured in the storage tube (fixed rather than loose bedding). This unit series simplifies storage and delivery scheduling, thus improving the delivery service.