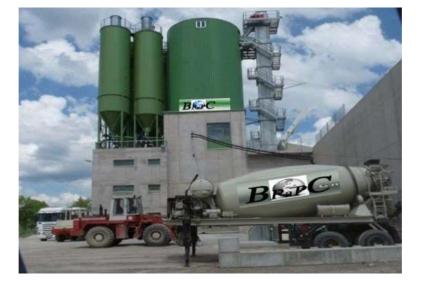

#### **Beton Werk BPaPC GmbH**

The concrete and precast concrete element factories in *keels, Stelle* and *Bargteheide* are 6 days a week, 12 hours in 2 shifts at producing.

The concrete mostely, will be extended with our own carpool.