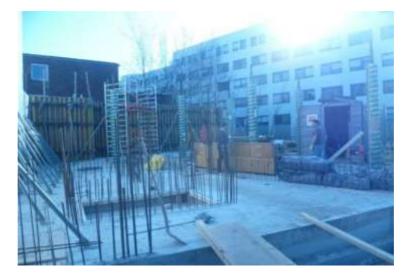

Building 24 c staff, in preparing for the next installation of the precast concrete elements.

Building 24 c, here you can see the already installed precast concrete element wall

CONSULT- PROJECT BUILD- TRADE