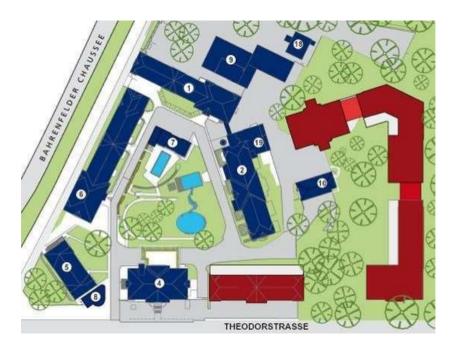

## The Westend Village

The old building complex

The old building complex (in blue) was built in 1901-1904 according to plans of the military construction officials Gobel and Hagemann style Neo Renaissance

It is largely built around multi-storey red Klink gables with ornate brick and Neo Renaissance view

Ground floor, white plastered surfaces on the upper floors, brick and highlighted, window frames with historic decor.

The closeness of the well-preserved, representative, emphasized by pediments, and numerous decorative elements risalti systems that determine their appearance also in an outstanding way since the beginning of the 20th Century, the site of ,Bahrenfield'.

The entire system was rebuilt in the light of monument protection, an attractive, modern residential and business park. It was important to preserve the flavor and charm of the past century.

CONSULT- PROJECT BUILD- TRADE

### Administration and working team of BPaPC GmbH Eastern 2011

completely modernized old building, buildings 5, 6 und 1

CONSULT- PROJECT BUILD- TRADE

Telefon +49 (0) 15225826313 Fax +49 (0) 40 25 73 73 E-Mail: info@bpapc.de www.bpapc.de

Completely modernized old building, building 2