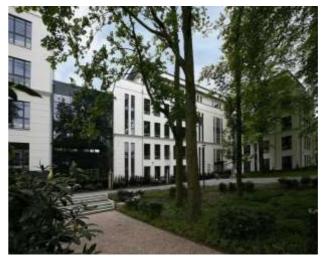

## The new Westend village

Headquarters Hamburg

Restoration, renovation and new construction expansion

Volume about 32.000 m<sup>3</sup>

| Contract value<br>Whole system: | 25.550.000  |
|---------------------------------|-------------|
| Execution<br>Whole procekt:     | 1994 - 2009 |
| Contact person customer:        | Mr. Vogler  |

Das architecturally complex has 80 residential lofts and about 9.000 m<sup>2</sup> büro andcommercials. The flates have individual areas between 32-220 m<sup>2</sup>. The versatile continuous office lofts are between about 45 and 950 m<sup>2</sup>. Its features include parquet floors of residential lofts, quality designer kitchens, marble bathrooms and spacious walk-in closets and washing machine connections. In general, the lofts also have separate guest toilets. In addition to old style elements, such as cast-iron columns, double-leaf wood doors and skylights, the office lofts are supplied with separate sanitary tracts, parquet floor, equipped partly steel glass walls and high quality pantry kitchen. Of course there are connections of all modern communications. The building complex was built in 1901-1904 according to plans of the military construction officials Gobel and Hagemann style Neo Renaissance. (photo 1932)