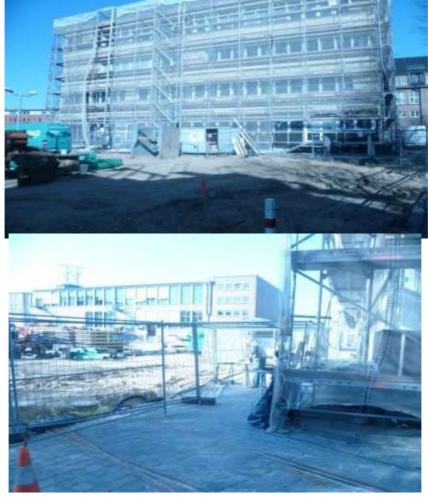

Modernization, upgrading and construction of a 100,000 square meter plot, with existing buildings which a part of them are listed. The land was owned by Dr. Oetker, Marzipan was Produced here.

Test house building 23. The building is completely renovated and got a new facade

Planning mode Building 23

CONSULT- PROJECT BUILD- TRADE

Telefon +49 (0) 15225826313 Fax+49 (0) 40 25 73 73 E-Mail: info@bpapc.de www.bpapc.de

Building 4 was domesticated Built in The building is masonry reprocessed.

CONSULT- PROJECT BUILD- TRADE

Telefon +49 (0) 15225826313 Fax +49 (0) 40 25 73 73 E-Mail: info@bpapc.de www.bpapc.de

View: the national monument building 24, the entire building is being renovated, and the facade wall refurbished.