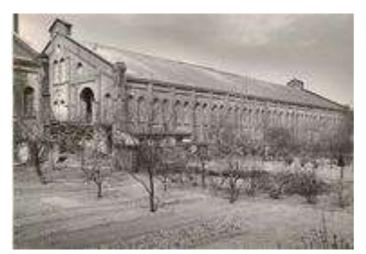

#### Conversion and extension of commercials and residentals

Volume about 39.000 m<sup>2</sup>

| Contract value<br>Whole system: | 31.124.000  |
|---------------------------------|-------------|
| Execution<br>Whole project:     | 1996 - 2011 |
| Contact<br>Customer:            | Mr. Naeve   |

The gas plant was built 1892-1895 between the *Mendelssohn street* at north and the *gas street* at south, designed by the architect and civil

#### engineer Schaar.

The Bahrenfeld gas station was operated in 1896 as a successor to the gas station on the *great elb* street from the former *altona* gas plant.

1938 after the closure was used as generating system. After the war destruction from 1945 to the 50th was still crude benzene from the other gas stations in Hamburg, stored and processed on the

property. The plant was used as a reservoir and compressing station. That should be transformed into high-quality commercial and residential purposes listed under Asked factory area. (earlier)