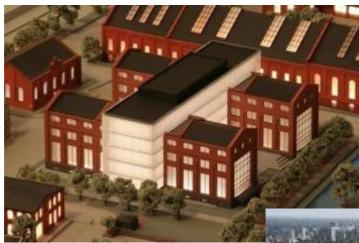

## The new Westend village

Headquarters Hamburg

Restoration, renovation and new construction expansion

Volume about 32.000 m<sup>3</sup>

| Contract value<br>Whole system: | 25.550.000  |
|---------------------------------|-------------|
| Execution<br>Whole procekt:     | 1994 - 2009 |
| Contact person customer:        | Mr. Vogler  |

Das architecturally complex has 80 residential lofts and about 9.000 m<sup>2</sup> büro andcommercials. The flates have individual areas between 32-220 m<sup>2</sup>. The versatile continuous office lofts are between about 45 and 950 m<sup>2</sup>. Its features include parquet floors of residential lofts, quality designer kitchens, marble bathrooms and spacious walk-in closets and washing machine connections. In general, the lofts also have separate guest toilets. In addition to old style elements, such as cast-iron columns, double-leaf wood doors and skylights, the office lofts are supplied with separate sanitary tracts, parquet floor, equipped partly steel glass walls and high quality pantry kitchen. Of course there are connections of all modern communications. The building complex was built in 1901-1904 according to plans of the military construction officials Gobel and Hagemann style Neo Renaissance. (photo 1932)