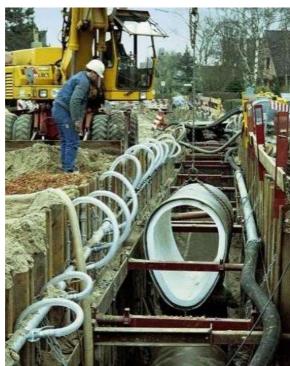

#### For drinaging of hamburg

| Contract value<br>Whole system: | 34.820.000  |
|---------------------------------|-------------|
| Execution<br>Whole project:     | 1996 - 2011 |
| Contact<br>Customer:            | Mr. Welzel  |

For the piping of Hamburg and many other cities in germany, Polymerconcrete pipes are used because of thier very high corrosion resistance, hohe Tragfähigkeit and diffusion seal. which are the Main factors why we choose Polymerconcrete for waste water and drainage canales. Due to the GFK- preassembled plug couplinga 3 meter pipe will

be simply and very fast assembled. Like all MEYER products you get a very modern and developed quality controll . They offer high reliability for generations and are therefore very economical. Since the channel tubes are provided for the

open installation, they can be produced with a thinner wall thickness and it saves on material and weight. The high capacity of the pipes allows the installation of only a wall thickness per nominal diameter. This wall thickness is chosen so that about 85% of the applications are covered. The rest will be additional measured in the storage tube (fixed rather than loose bedding). This unit series simplifies storage and delivery scheduling, thus improving the delivery service.