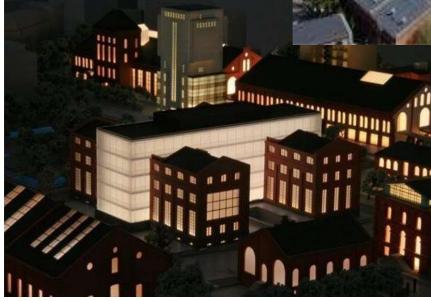

## The new Westend village

Headquarters Hamburg

Restoration, renovation and new construction expansion

Volume about 32.000 m<sup>3</sup>

| Contract value<br>Whole system: | 25.550.000  |
|---------------------------------|-------------|
| Execution<br>Whole procekt:     | 1994 - 2009 |
| Contact person customer:        | Mr. Vogler  |

Das architecturally complex has 80 residential lofts and about 9.000 m<sup>2</sup> büro andcommercials. The flates have individual areas between 32-220 m<sup>2</sup>. The versatile continuous office lofts are between about 45 and 950 m<sup>2</sup>. Its features include parquet floors of residential lofts, quality designer kitchens, marble bathrooms and spacious walk-in closets and washing machine connections. In general, the lofts also have separate guest toilets. In addition to old style elements, such as cast-iron columns, double-leaf wood doors and skylights, the office lofts are supplied with separate sanitary tracts, parquet floor, equipped partly steel glass walls and high quality pantry kitchen. Of course there are connections of all modern communications. The building complex was built in 1901-1904 according to plans of the military construction officials Gobel and Hagemann style Neo Renaissance. (photo 1932)