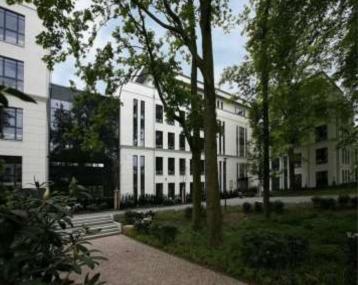

## The new Westend village

Headquarters Hamburg

Restoration, renovation and new construction expansion

Volume about 32.000 m<sup>3</sup>

| Contract value<br>Whole system: | 25.550.000  |
|---------------------------------|-------------|
| Execution<br>Whole procekt:     | 1994 - 2009 |
| Contact person customer:        | Mr. Vogler  |

Das architecturally complex has 80 residential lofts and about 9.000 m<sup>2</sup> büro andcommercials. The flates have individual areas between 32-220 m<sup>2</sup>. The versatile continuous office lofts are between about 45 and 950 m<sup>2</sup>. Its features include parquet floors of residential lofts, quality designer kitchens, marble bathrooms and spacious walk-in closets and washing machine connections. In general, the lofts also have separate guest toilets. In addition to old style elements, such as cast-iron columns, double-leaf wood doors and skylights, the office lofts are supplied with separate sanitary tracts, parquet floor, equipped partly steel glass walls and high quality pantry kitchen. Of course there are connections of all modern communications. The building complex was built in 1901-1904 according to plans of the military construction officials Gobel and Hagemann style Neo Renaissance. (photo 1932)