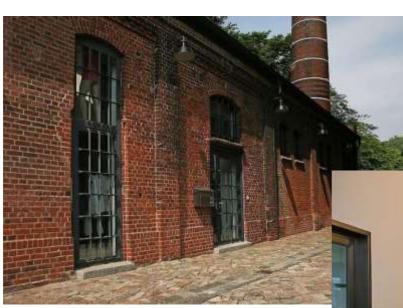

## HPV chocolat factory Hamburg Wendenstraße Moderning and extending extending 1994 – 1997

Volum 6.900 m<sup>3</sup>

Contract value complete system: 6.750.000.-Execution Whole project: 1992 - 1995 Contact person Customer: Mr. von Bismark

The old "Schokoladenfabrik" was built in 1908. The roof floor and the Giebel were distroed in the 2nd. world war . the roof floor was rebuilt, anew floor in the westl building was built. 1994-1997 the whole building is changed into büroes, photostudios and ateliers.