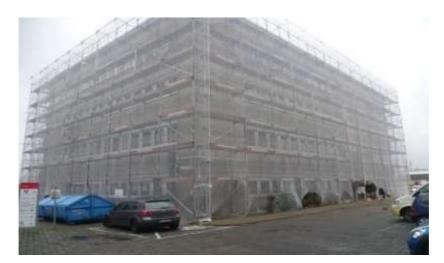

#### Construction and Modernization of Headquartes of the Marzipan factory Hamburg

| Volume about :                  | 22.000 m <sup>2</sup> |
|---------------------------------|-----------------------|
| Contract value<br>Whole system: | 19.450.000            |
| Execution<br>Whole project:     | 2011–2015             |
| Contact<br>Customer:            | Mr. Naeve             |

Modernization, upgrading and construction of a 100,000 square meter plot, with existing buildings which a part of them are listed. The land was owned by Dr. Oetker, Marzipan was Produced here.

Test house building 23. The building is completely renovated and got a new facade