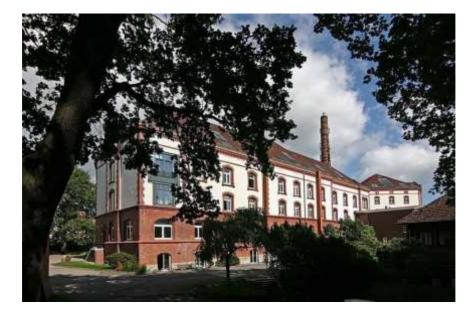

## The new Westend village

Headquarters Hamburg

Restoration, renovation and new construction expansion

Volume about 32.000 m<sup>3</sup>

| Contract value<br>Whole system: | 25.550.000  |
|---------------------------------|-------------|
| Execution<br>Whole procekt:     | 1994 - 2009 |
| Contact person customer:        | Mr. Vogler  |

Das architecturally complex has 80 residential lofts and about 9.000 m<sup>2</sup> büro andcommercials. The flates have individual areas between 32-220 m<sup>2</sup>. The versatile continuous office lofts are between about 45 and 950 m<sup>2</sup>. Its features include parquet floors of residential lofts, quality designer kitchens, marble bathrooms and spacious walk-in closets and washing machine connections. In general, the lofts also have separate guest toilets. In addition to old style elements, such as cast-iron columns, double-leaf wood doors and skylights, the office lofts are supplied with separate sanitary tracts, parquet floor, equipped partly steel glass walls and high quality pantry kitchen. Of course there are connections of all modern communications. The building complex was built in 1901-1904 according to plans of the military construction officials Gobel and Hagemann style Neo Renaissance. (photo 1932)