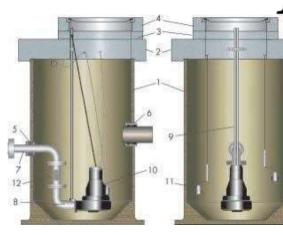

Schächte aus Polycrete

Construction and delivery of more than 3.000 pressure drainage systemes for Hamburg city with the Partner company Meyer Rohr und Schacht and Elektrotechnik Schnoor GmbH pressure drinage means waste-water systemes, in which the domestic waste-water wich initiated the coming of the households connected to waste-water collection sumps and from there pumped into the pressureline network.

**MEYER ROHR + SCHACHT GMBH** 

Systems of this kind are in scattered often an economical alternative to gravity sewer, as this with decreasing population density, especially in terms of construction costs is often uneconomical.

New production methods make it possible for even complex curvatures manholes with various pipe connections, channels and inner and outer subfalls ready for installation within a few days to deliver to the site. POLYCRETE ®system manholes made

of polymer concrete material and correspond perfectly to the pipes in the wall construction.

The channel made of seamless POLYCRETE and is Designed to flow requirements and has a very smooth, lowmaintenance pipe invert. At the bottom of a manhole, alltypes of pipes with the corresponding appropriate fittings can be connected.