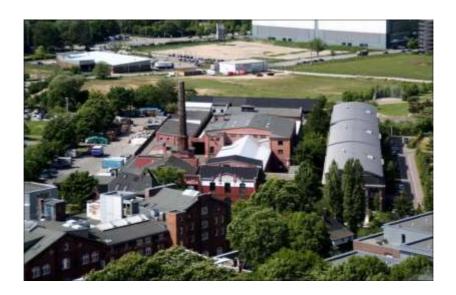

#### Conversion and extension of commercials and residentals

Volume about 39.000 m<sup>2</sup>

| Contract value<br>Whole system: | 31.124.000  |
|---------------------------------|-------------|
| Execution<br>Whole project:     | 1996 - 2011 |
| Contact<br>Customer:            | Mr. Naeve   |

The gas plant was built 1892-1895 between the *Mendelssohn street* at north and the *gas street* at south, designed by the architect and civil

#### engineer Schaar.

The Bahrenfeld gas station was operated in 1896 as a successor to the gas station on the *great elb* street from the former *altona* gas plant.

1938 after the closure was used as generating system. After the war destruction from 1945 to the 50th was still crude benzene from the other gas stations in Hamburg, stored and processed on the

property. The plant was used as a reservoir and compressing station. That should be transformed into high-quality commercial and residential purposes listed under Asked factory area. (earlier)