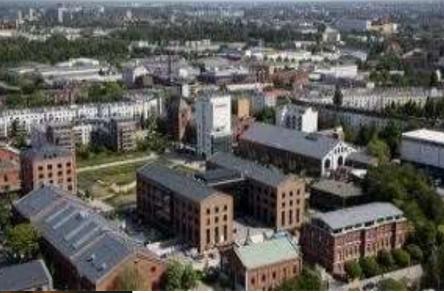

## The Westend Village

The old building complex

The old building complex (in blue) was built in 1901-1904 according to plans of the military construction officials Gobel and Hagemann style Neo Renaissance

It is largely built around multi-storey red Klink gables with ornate brick and Neo Renaissance view

Ground floor, white plastered surfaces on the upper floors, brick and highlighted, window frames with historic decor.

The closeness of the well-preserved, representative, emphasized by pediments, and numerous decorative elements risalti systems that determine their appearance also in an outstanding way since the beginning of the 20th Century, the site of ,Bahrenfield'.

The entire system was rebuilt in the light of monument protection, an attractive, modern residential and business park. It was important to preserve the flavor and charm of the past century.

CONSULT- PROJECT BUILD- TRADE