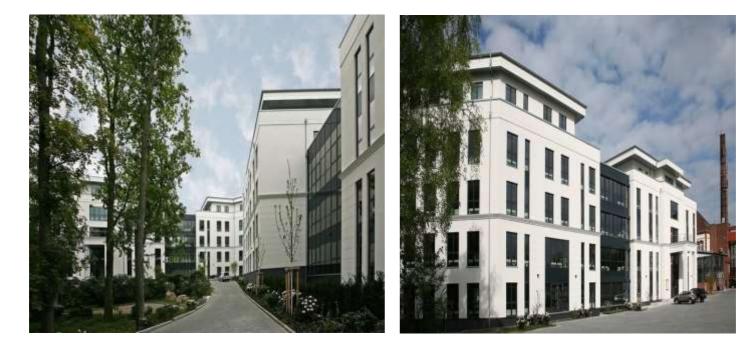

## The new Westend village

Headquarters Hamburg

Restoration, renovation and new construction expansion

Volume about 32.000 m<sup>3</sup>

| Contract value<br>Whole system: | 25.550.000  |
|---------------------------------|-------------|
| Execution<br>Whole procekt:     | 1994 - 2009 |
| Contact person customer:        | Mr. Vogler  |

Das architecturally complex has 80 residential lofts and about 9.000 m<sup>2</sup> büro andcommercials. The flates have individual areas between 32-220 m<sup>2</sup>. The versatile continuous office lofts are between about 45 and 950 m<sup>2</sup>. Its features include parquet floors of residential lofts, quality designer kitchens, marble bathrooms and spacious walk-in closets and washing machine connections. In general, the lofts also have separate guest toilets. In addition to old style elements, such as cast-iron columns, double-leaf wood doors and skylights, the office lofts are supplied with separate sanitary tracts, parquet floor, equipped partly steel glass walls and high quality pantry kitchen. Of course there are connections of all modern communications. The building complex was built in 1901-1904 according to plans of the military construction officials Gobel and Hagemann style Neo Renaissance. (photo 1932)