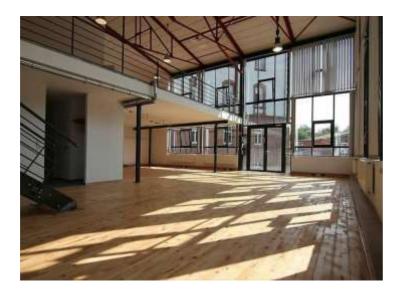

## The new Westend village

Headquarters Hamburg

Restoration, renovation and new construction expansion

Volume about 32.000 m<sup>3</sup>

| Contract value<br>Whole system: | 25.550.000  |
|---------------------------------|-------------|
| Execution<br>Whole procekt:     | 1994 - 2009 |
| Contact person customer:        | Mr. Vogler  |

Das architecturally complex has 80 residential lofts and about 9.000 m<sup>2</sup> büro andcommercials. The flates have individual areas between 32-220 m<sup>2</sup>. The versatile continuous office lofts are between about 45 and 950 m<sup>2</sup>. Its features include parquet floors of residential lofts, quality designer kitchens, marble bathrooms and spacious walk-in closets and washing machine connections. In general, the lofts also have separate guest toilets. In addition to old style elements, such as cast-iron columns, double-leaf wood doors and skylights, the office lofts are supplied with separate sanitary tracts, parquet floor, equipped partly steel glass walls and high quality pantry kitchen. Of course there are connections of all modern communications. The building complex was built in 1901-1904 according to plans of the military construction officials Gobel and Hagemann style Neo Renaissance. (photo 1932)